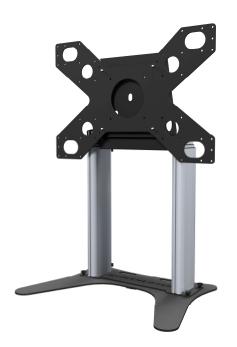

## FEATURES & FUNCTIONS

- Stepless electrical height adjustment up to 190 cm
- Minimized packing dimensions saves transport costs
- Clean and slim design specially for light LCD displays
- Double column telescopic extension for high stability
- Portrait or landscape display mount included
- Rotary head (stepless rotatable)

Standard column head for display mounting in vertical or portrait orientation.

Handset control included.

Base plate with rubber feet with special finish in RAL 9005. Extremely insensitive surface!

MS VESA mounting from 400 x 400 to 900 x 600 mm. Can be replaced with the Audipack adapter plates.