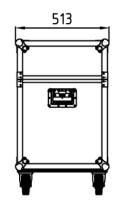

## **OPTIONAL ACCESSORIES**

MS Audipack adapter plate.

Column head with integrated 90° rotation. Only in conjunction with VESA mount MS.

SL 75 flight case with very small packing dimension of only 105 x 44 x 86 cm.

4 heavy duty casters. Optional for the base plate.

Case Weight: 46kg, 101 lb Case Dimensions: 1203 x 513 x 852 mm 47,3 x 20,2 x 33,5 inch