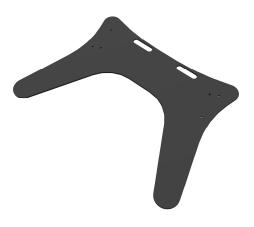

## **OPTIONAL ACCESSORIES**

MS Audipack adapter plate.

Column head with integrated 90° rotation. Only in conjunction with VESA mount MS.

SL 75 flight case with very small packing dimension of only 105 x 44 x 86 cm.