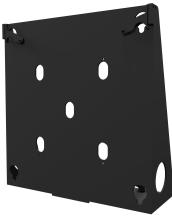

Standard column head for display mounting in vertical or portrait orientation.

Handset control included.

Base plate with rubber feet with special finish in RAL 9005. Extremely insensitive surface!

MS VESA mounting from 400 x 400 to 900 x 600 mm. Can be replaced with the Audipack adapter plates.