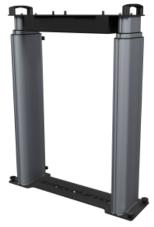

## FEATURES & FUNCTIONS

- Stepless electrical height adjustment up to 190 cm
- Minimized packing dimensions saves transport costs
- Clean and slim design specially for light LCD displays
- Double column telescopic extension for high stability
- Portrait or landscape display mount included
- Rotary head (stepless rotatable)

Standard column head for display mounting in vertical or portrait orientation.

Handset control included.

Base plate with rubber feet with special finish in RAL 9005. Extremely insensitive surface!

MS VESA mounting from 400 x 400 to 900 x 600 mm. Can be replaced with the Audipack adapter plates.