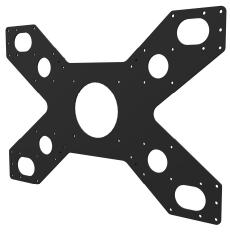

Standard column head for display mounting in vertical or portrait orientation.

Handset control included.

Base plate with rubber feet with special finish in RAL 9005. Extremely insensitive surface!

MS VESA mounting from 400 x 400 to 900 x 600 mm. Can be replaced with the Audipack adapter plates.