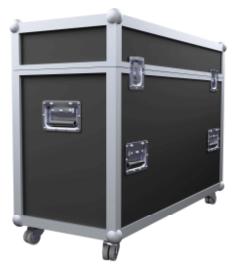

## **OPTIONAL ACCESSORIES**

MS Audipack adapter plate.

Column head with integrated 90° rotation. Only in conjunction with VESA mount MS.

SL 75 flight case with very small packing dimension of only 105 x 44 x 86 cm.

4 heavy duty casters. Optional for the base plate.

Case Weight: 46kg, 101 lb Case Dimensions: 1203 x 513 x 852 mm 47,3 x 20,2 x 33,5 inch