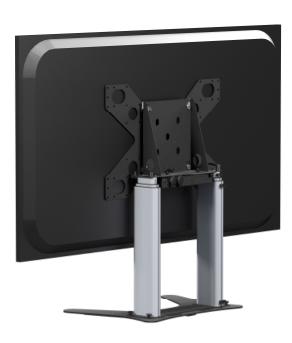

## **SCREENLIFTER 75**

The new ScreenLifter SlimLine Series is the economically priced, compact and flexible extension of our ScreenLifter product family and was specially made for the latest light-weight displays from 55 "up to 80". The ScreenLifter 75 was specifically developed to meet the requirements of AV-rental companies.

The minimal package size saves transportation costs and the tool free setup within 5 minutes saves setup time. The ScreenLifter 75 is suitable for almost all displays of all manufacturers. The lifting system can be provided with different base plates e.g. rolling-carts, "pop-out" box or with mounting kit for fix installation directly on the floor.