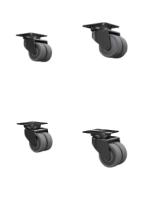

4 heavy duty casters. Optional for the base plate.

Case Weight: 46kg, 101 lb Case Dimensions: 1203 x 513 x 852 mm 47,3 x 20,2 x 33,5 inch