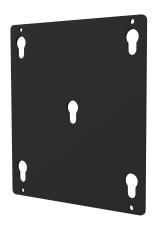

Standard column head for display mounting in vertical or portrait orientation.

Handset control included.

Base plate with rubber feet with special finish in RAL 9005. Extremely insensitive surface!

MS VESA mounting from 400 x 400 to 900 x 600 mm. Can be replaced with the Audipack adapter plates.