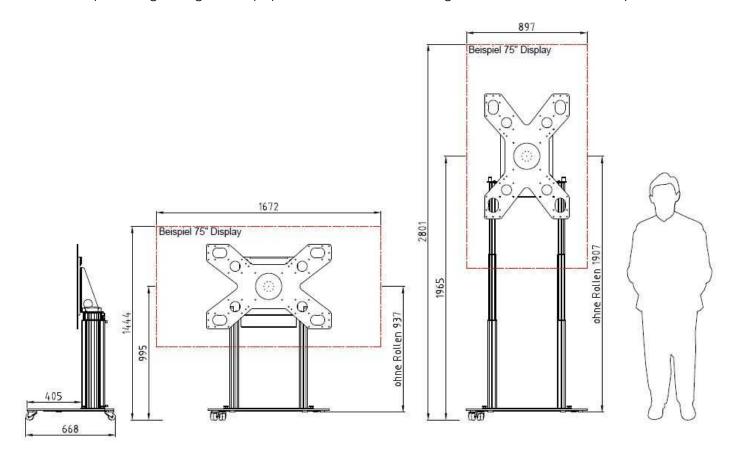

## FEATURES & FUNCTIONS

- Stepless electrical height adjustment up to 190 cm
- Minimized packing dimensions saves transport costs
- Clean and slim design specially for light LCD displays
- Double column telescopic extension for high stability
- Portrait or landscape display mount included
- Rotary head (stepless rotatable)

The minimal package size saves transportation costs and the tool free setup within 5 minutes saves setup time. The ScreenLifter 75 is suitable for almost all displays of all manufacturers. The lifting system can be provided with different base plates e.g. rolling-carts, "pop-out" box or with mounting kit for fix installation directly on the floor.