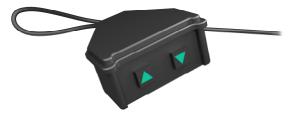

Standard column head for display mounting in vertical or portrait orientation.

Handset control included.

Base plate with rubber feet with special finish in RAL 9005. Extremely insensitive surface!

MS VESA mounting from 400 x 400 to 900 x 600 mm. Can be replaced with the Audipack adapter plates.