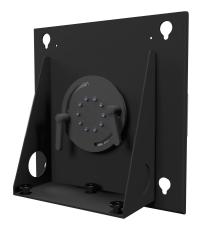

## **OPTIONAL ACCESSORIES**

MS Audipack adapter plate.

Column head with integrated 90° rotation. Only in conjunction with VESA mount MS.

SL 75 flight case with very small packing dimension of only 105 x 44 x 86 cm.