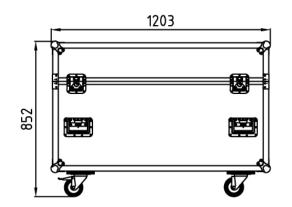

## **OPTIONAL ACCESSORIES**

MS Audipack adapter plate.

Column head with integrated 90° rotation. Only in conjunction with VESA mount MS.

SL 75 flight case with very small packing dimension of only 105 x 44 x 86 cm.

4 heavy duty casters. Optional for the base plate.

Case Weight: 46kg, 101 lb Case Dimensions: 1203 x 513 x 852 mm 47,3 x 20,2 x 33,5 inch