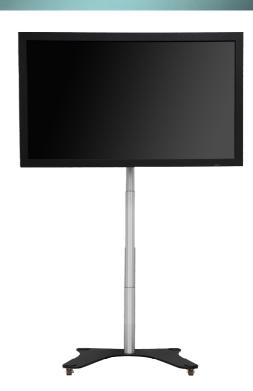

## SCREENLIFTER 50

The new ScreenLifter 50 completes our ScreenLifter range and is designed for easy and safe handling of 37" to 70" screens.

In developing the ScreenLifter 50, the focus was on having the smallest possible transport dimensions and maximum flexibility regarding compatibility with as many screen manufacturers and models as possible.

Like its larger siblings, the ScreenLifter 50 also has a continuously adjustable, electrical lifting unit and a practical 90° swivel function. In addition, the ScreenLifter 50 has been fitted with castors with brakes for easy positioning as well as a tilt function for creative use as a teleprompter, touch display panel, lectern etc.