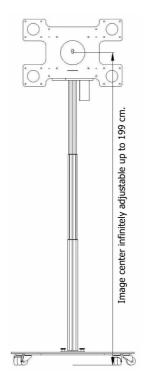

## FEATURES & FUNCTIONS

- Microprocessor operated control system
- Cable management on telescopic column
- Integrated power supply for display
- Stepless electrical height adjustable up to 199 cm
- Optional with castors or rubber feet
- Inclinable for use as e.g. teleprompter etc.
- With special transport flight case