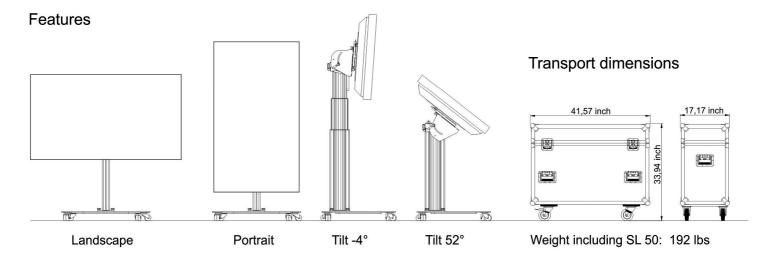

Like its larger siblings, the ScreenLifter 50 also has a continuously adjustable, electrical lifting unit and a practical 90° swivel function. In addition, the ScreenLifter 50 has been fitted with castors with brakes for easy positioning as well as a tilt function for creative use as a teleprompter, touch display panel, lectern etc.

- Load capacity: 55 Kg
- Material: Solid steel & aluminum construction.
- Pivotable: +90°/-90° rotation function.
- Inclinable angle: +52°/-4°
- With Vesa or other 5-point mounts available
- Made in Germany