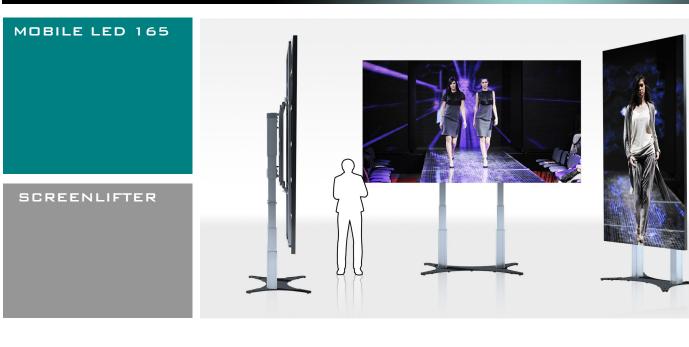

## MOBILE LED 165

## ScreenLifter MOBILE LED 165 • 1.5 • Roll in - Unload - Start the Show in less than 3 Minutes!

Handling large LED walls has never been this easy! Gone are the days of tedious and wear-increasing on-site assembly and disassembly.

Once assembled, the LED wall can stay attached to the MOBLILE LED 165 in storage, for transportation and during the show.

Equipped with our newest generation of lifting columns, the ScreenLifter can handle a load of up to 600 kg and is optimized for the installation of 6x6 27-inch LED cabinets or All-in-One systems up to 165-inch diagonal.

The ScreenLifter MOBILE LED 165 is equipped with a tilt and shift feature that allows it – with LED wall attached – to pass through doorways 2 meters in height.

It also comes with several fine adjustment mechanisms to help with aligning multiple units for panoramic installations. An optional swivel feature allows changing the LED wall's orientation from landscape to portrait.

Optional accessories include bolt-on extensions for the base plate to enlarge the ScreenLifter's footprint, and a special set of brackets that turn the ScreenLifter into an efficient lifting aid for flying the LED wall.

The ScreenLifter MOBLILE LED 165 has integrated shock absorbers that keep the LED wall safe during transportation and handling. It ships in a compact flight case or with an optional wheeled dolly if only "inhouse mobility" is needed.