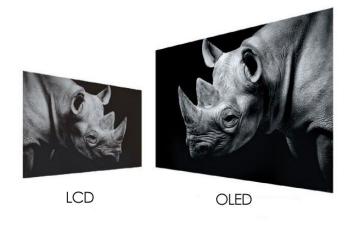

## FEATURES & FUNCTIONS

The new LG Wallpaper OLED display is paper thin, extremely light and impressed with incredible contrasts, vibrant colors and deep blacks.

The new LG Wallpaper OLED display can be installed without typical mounting accessories. You can mount it easy e.g. with a magnet on each wall. Furthermore it is easy to extend LG Wallpapers to brilliant video walls.

Due to the thinner design of the OLED display, there are fewer reflections. This reduces the sensitivity to extraneous effects. In addition, the LG 55EJ5C-B OLED Wallpaper Display always offers the same good contrast ratio from all viewing angles.