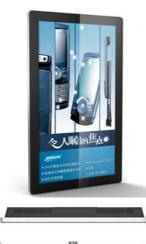

## DESCRIPTION & FUNCTIONS

The **MS42H5** Digital Signage System is a special design LED advertising display perfect for digital signage.

The built in solid state player can play almost all formats full HD multimedia files. It supports plug and play or you can use different digital signage software solutions to achieve more complex functions for stand alone and network environment.

- 42" LED display in slim & fashion design
- Built-in media player to play almost all formats
- Thief-proof wall mounting plate
- Designed for 24/7 operation
- Metal casing & tempered glass frame
- Design for both horizontal and vertical use
- Supported media formats:
  - + Video: All Formats (1080P Full HD)
  - + Picture: JPG, GIF, BMP, PNG
  - + Audio: All Formats