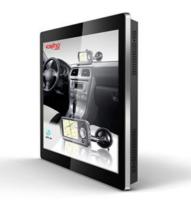

## DESCRIPTION & FUNCTIONS

The **MS42H5** Digital Signage System is a special design LED advertising display perfect for digital signage.

The built in solid state player can play almost all formats full HD multimedia files. It supports plug and play or you can use different digital signage software solutions to achieve more complex functions for stand alone and network environment.

- 42" LED display in slim & fashion design
- Built-in media player to play almost all formats
- Thief-proof wall mounting plate
- Designed for 24/7 operation
- Metal casing & tempered glass frame
- Design for both horizontal and vertical use
- Supported media formats:
  - + Video: All Formats (1080P Full HD)
  - + Picture: JPG, GIF, BMP, PNG
  - + Audio: All Formats