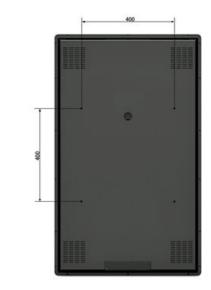

## TECHNICAL DATA

.57

Screen Size Product Size (cm) Display Size (cm) Resolution Briahtness Aspect Ratio Contrast Ratio Viewing Angle Colors Input Power Voltage Working Temperature 0°C – 50°C Speakers Program Input Port Built-in Flash Memory 4GB Signal Input Port Power Consumption Timer On/Off Scrolling Test Split Screen Accessories

42 ″ 104,6 (H) x 63,9 (V) x 66,4 (D) 93,02 (H) x 52,3 (V) 1.920x1.080 350 CD /m<sup>2</sup> 16:9 3.000:1 178° 16.7M AC 110-240V (50Hz-60Hz) 2W.4Ω USB 2.0 x 2 VGA, HDMI, Audio (3.5mm) 80W Support (Set by daily or weekly) Support (with DS software) Support (with DS software) Remote Controller, CD