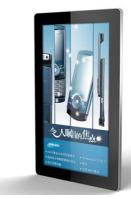

# DISPLAY LED 32" TYPE: MS32H5

#### **DESCRIPTION & FUNCTIONS**

The **MS32H5** Digital Signage System is a special design LED advertising display perfect for digital signage.

The built in solid state player can play almost all formats full HD multimedia files. It supports plug and play or you can use different digital signage software solutions to achieve more complex functions for stand alone and network environment.