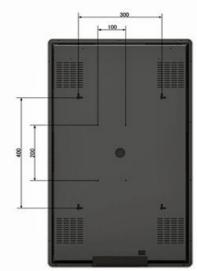

- 32" LED display in slim & fashion design
- Built-in media player to play almost all formats
- Thief-proof wall mounting plate
- Designed for 24/7 operation
- Metal casing & tempered glass frame
- Design for both horizontal and vertical use
- Supported media formats:
  - + Video: All Formats (1080P Full HD)
  - + Picture: JPG, GIF, BMP, PNG
  - + Audio: All Formats

## TECHNICAL DATA

Screen Size 32 "

Product Size (cm) 83 (H) x 52,5 (V) x 4,0 (D)

Display Size (cm) 70 (H)  $\times$  39,4 (V) Resolution 1.366  $\times$  768 Brightness 320 CD /  $\times$  m<sup>2</sup>

Aspect Ratio 16:9
Contrast Ratio 4.000:1
Viewing Angle 178°
Colors 16.7M