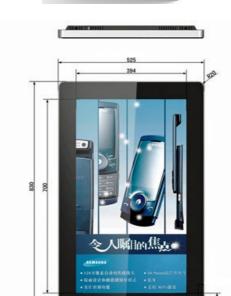

## TECHNICAL DATA

Screen Size 32 "

Product Size (cm) 83 (H) x 52,5 (V) x 4,0 (D)

Display Size (cm) 70 (H)  $\times$  39,4 (V) Resolution 1.366  $\times$  768 Brightness 320 CD /  $\times$  m<sup>2</sup>

Aspect Ratio 16:9
Contrast Ratio 4.000:1
Viewing Angle 178°
Colors 16.7M