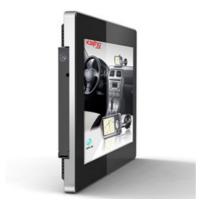

## **DIGITAL SIGNAGE**

**DISPLAY LED 22"** TYPE: MS22H5

## **DESCRIPTION & FUNCTIONS**

The MS22H5 Digital Signage System is a special design LED advertising display perfect for digital signage.

The built in solid state player can play almost all formats full HD multimedia files. It supports plug and play or you can use different digital signage software solutions to achieve more complex functions for stand alone and network environment.

- 32" LED display in slim & fashion design
- Built-in media player to play almost all formats
- Thief-proof wall mounting plate
- Designed for 24/7 operation
- Metal casing & tempered glass frame
- Design for both horizontal and vertical use
- Supported media formats:
  - + Video: All Formats (1080P Full HD)
  - + Picture: JPG, GIF, BMP, PNG
  - + Audio: All Formats