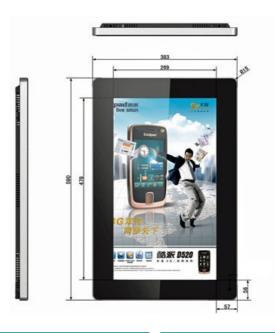

## TECHNICAL DATA

Screen Size 21.5 "

Product Size (cm) 59 (H) x 38,3 (V) x 3,37 (D)

Display Size (cm) 47,8 (H) x 26,9 (V)

Resolution 1.920x1.080 **Brightness** 250 CD /m<sup>2</sup>

Aspect Ratio 16:9 Contrast Ratio 5.000:1 Viewing Angle 178° Colors 16.7 Billion