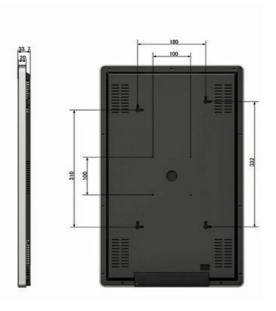

- 32" LED display in slim & fashion design
- Built-in media player to play almost all formats
- Thief-proof wall mounting plate
- Designed for 24/7 operation
- Metal casing & tempered glass frame
- Design for both horizontal and vertical use
- Supported media formats:
  - + Video: All Formats (1080P Full HD)
  - + Picture: JPG, GIF, BMP, PNG
  - + Audio: All Formats