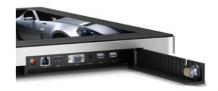

Input Power Voltage

AC 110-240V (50Hz-60Hz)

Working Temperature 0°C – 50°C **Speakers**  $2W.4\Omega$ USB 2.0 x 2 Program Input Port

Built-in Flash Memory 4GB

Signal Input Port VGA, HDMI, USB, Audio (3.5mm)